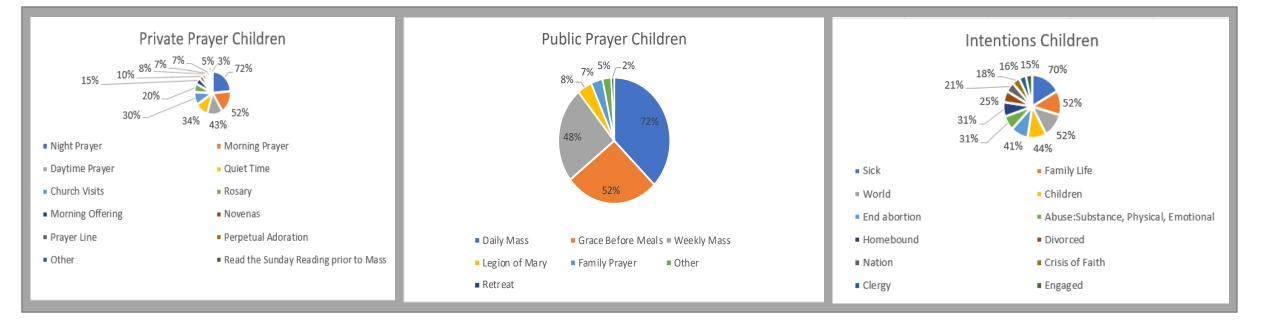

## Stewardship of Prayer Children 61 Participants

| Private Prayer                        |     |
|---------------------------------------|-----|
| Night Prayer                          | 72% |
| Morning Prayer                        | 52% |
| Daytime Prayer                        | 43% |
| Quiet Time                            | 34% |
| Church Visits                         | 30% |
| Rosary                                | 20% |
| Morning Offering                      | 15% |
| Novenas                               | 10% |
| Prayer Line                           | 8%  |
| Perpetual Adoration                   | 7%  |
| Other                                 | 7%  |
| Read the Sunday Reading prior to Mass | 5%  |
| Litany                                | 3%  |

| Public Prayer      |     |
|--------------------|-----|
| Daily Mass         | 72% |
| Grace Before Meals | 52% |
| Weekly Mass        | 48% |
| Legion of Mary     | 8%  |
| Family Prayer      | 7%  |
| Other              | 5%  |
| Retreat            | 2%  |

| Intentions you will pray for         |     |
|--------------------------------------|-----|
| Sick                                 | 70% |
| Family Life                          | 52% |
| World                                | 52% |
| Children                             | 44% |
| End abortion                         | 41% |
| Abuse:Substance, Physical, Emotional | 31% |
| Homebound                            | 31% |
| Divorced                             | 25% |
| Nation                               | 21% |
| Crisis of Faith                      | 18% |
| Clergy                               | 16% |
| Engaged                              | 15% |
| Other                                |     |