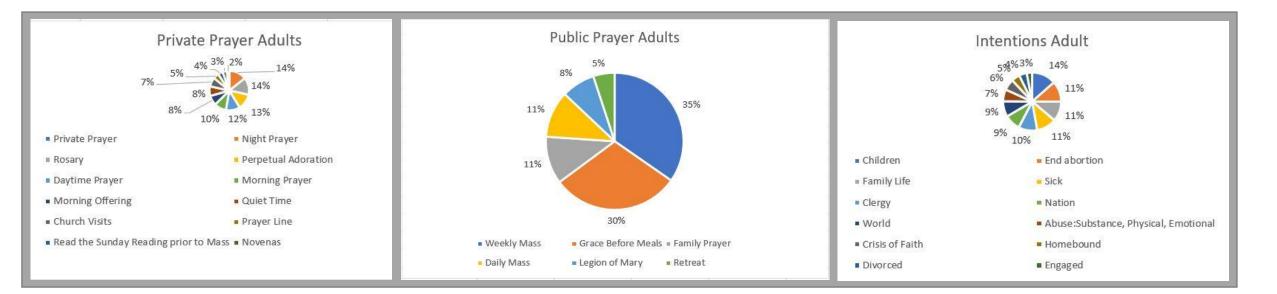

## Stewardship of Prayer Adults 192 participants

| Private Prayer                        |     |
|---------------------------------------|-----|
| Night Prayer                          | 14% |
| Rosary                                | 14% |
| Perpetual Adoration                   | 13% |
| Daytime Prayer                        | 12% |
| Morning Prayer                        | 10% |
| Morning Offering                      | 8%  |
| Quiet Time                            | 8%  |
| Church Visits                         | 7%  |
| Prayer Line                           | 5%  |
| Read the Sunday Reading prior to Mass | 4%  |
| Novenas                               | 3%  |
| Litany                                | 2%  |
| Other                                 |     |

| Public Prayer      |     |
|--------------------|-----|
| Weekly Mass        | 35% |
| Grace Before Meals | 30% |
| Family Prayer      | 11% |
| Daily Mass         | 11% |
| Legion of Mary     | 8%  |
| Retreat            | 5%  |

| Intentions you will pray for         |     |
|--------------------------------------|-----|
| Children                             | 14% |
| End abortion                         | 11% |
| Family Life                          | 11% |
| Sick                                 | 11% |
| Clergy                               | 10% |
| Nation                               | 9%  |
| World                                | 9%  |
| Abuse:Substance, Physical, Emotional | 7%  |
| Crisis of Faith                      | 6%  |
| Homebound                            | 5%  |
| Divorced                             | 4%  |
| Engaged                              | 3%  |
| Other                                |     |