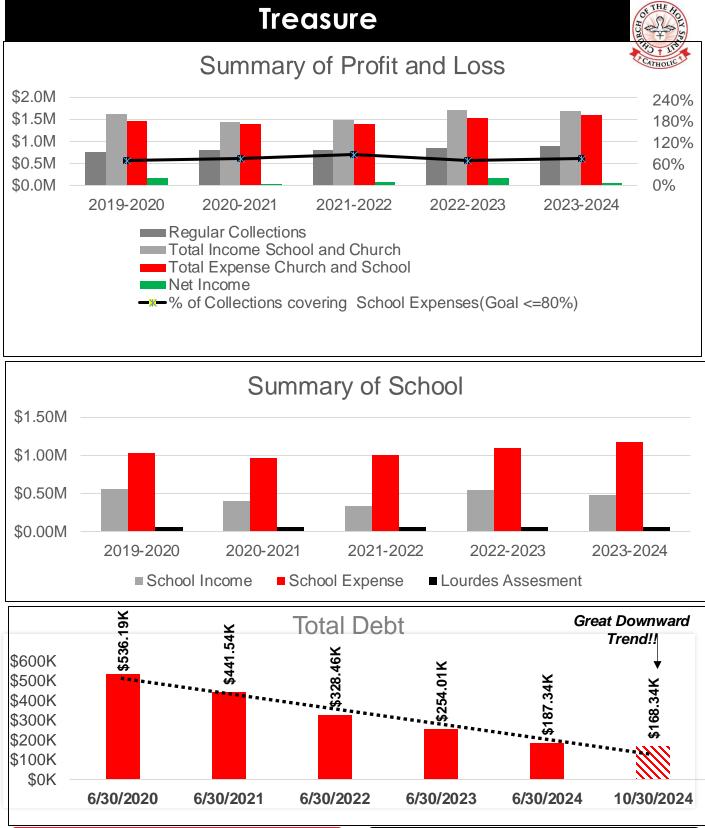

## Givers of Time and Talent 2023-2024

| Diocese Campaign: Annual BAV {Bishop's<br>Appeal for Vocations} each fall |                  |                 |                                 |  |  |
|---------------------------------------------------------------------------|------------------|-----------------|---------------------------------|--|--|
| Campaign<br>Year:                                                         | Payments         | UNPAID Pledges  | How many pledged<br>\$ on card? |  |  |
|                                                                           |                  |                 | \$32,954 pledged by             |  |  |
|                                                                           | \$21,891 paid by |                 | 126 Households                  |  |  |
| 2024                                                                      | 91 Households    | Ends 12/31/2024 | Goal(\$18k)                     |  |  |
|                                                                           |                  |                 | 153 of 580                      |  |  |
| 2023                                                                      | \$28,840.50      | 25 (\$3689.00)  | Households                      |  |  |
|                                                                           |                  |                 | 146 of 533                      |  |  |
| 2022                                                                      | \$26,453.90      | 19 (\$3491.00)  | Households                      |  |  |

| Diocese Campaign: Annual CSA {Charity and<br>Stewardship Appeal} each spring |                   |                |                                 |  |  |
|------------------------------------------------------------------------------|-------------------|----------------|---------------------------------|--|--|
| Campaign<br>Year:                                                            | REBATES           | UNPAID Pledges | How many pledged<br>\$ on card? |  |  |
| 2024                                                                         | \$26,030.00 (due) | 12,010.00      | 171 (\$48,320.00)               |  |  |
| 2023                                                                         | \$43,762.50       | 4,621.00       | 199 ( <u>\$</u> 59,043.50)      |  |  |
| 2022                                                                         | \$39,402.00       | 3,140.00       | 204 (\$53,432.00)               |  |  |