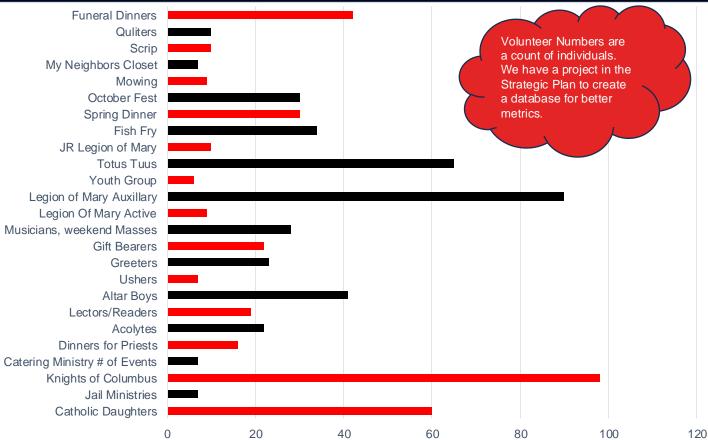

## Givers of Time and Talent 2023-2024

| Diocese Campaign: Annual BAV {Bishop's<br>Appeal for Vocations} each fall |                  |                 |                                 |  |  |
|---------------------------------------------------------------------------|------------------|-----------------|---------------------------------|--|--|
| Campaign<br>Year:                                                         | Payments         | UNPAID Pledges  | How many pledged<br>\$ on card? |  |  |
|                                                                           |                  |                 | \$32,954 pledged by             |  |  |
|                                                                           | \$21,891 paid by |                 | 126 Households                  |  |  |
| 2024                                                                      | 91 Households    | Ends 12/31/2024 | Goal(\$18k)                     |  |  |
|                                                                           |                  |                 | 153 of 580                      |  |  |
| 2023                                                                      | \$28,840.50      | 25 (\$3689.00)  | Households                      |  |  |
|                                                                           |                  |                 | 146 of 533                      |  |  |
| 2022                                                                      | \$26,453.90      | 19 (\$3491.00)  | Households                      |  |  |